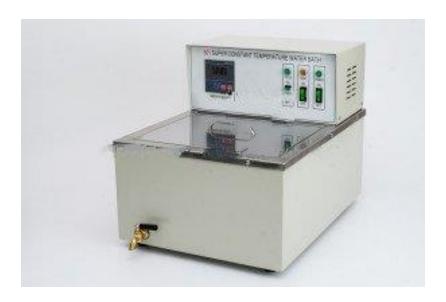

## 601 Ultra Thermostatic Digital Laboratory Water Bath

## **Product Description**

601 Ultra thermostatic Digital Laboratory Water Bath

1. SUS inner and lid, pump capacity: 6L/h, precise, digital display

2. CE, ISO13485/14001/9001 Certified Factory

| Specifications of 601 Ultra thermostatic Digital Laboratory Water Bath |                                   |
|------------------------------------------------------------------------|-----------------------------------|
| Power Supply:                                                          | AC 220V/110V 50Hz/60Hz            |
| Temperature control range:                                             | Room temperature+5 to 100 Celsius |
| Fluctuate of Constant Temperature:                                     | ± 0.1 Celsius                     |
| Digital temperature control:                                           | Yes                               |
| Power:                                                                 | 1000W                             |
| Pump Flow:                                                             | 6L/min                            |
| Working room size:                                                     | L28 W24 H18cm                     |